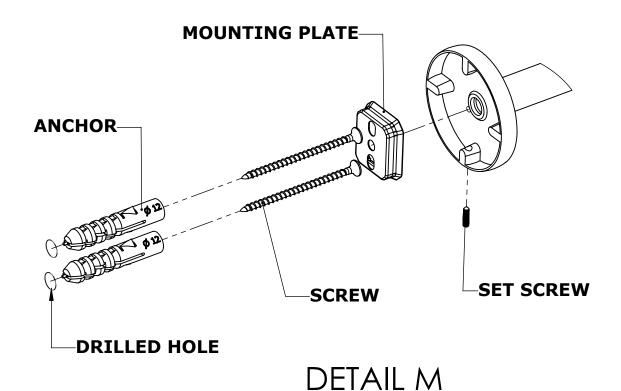

#### Step 1: Drill holes in Wall for screw anchors and attach Mounting Plate to Wall

Determine your desired location for installation and make a mark for the location of the mounting plate. Remove mounting plate from backplate by loosening set screw in backplate as pictured below. Place center hole of mounting plate over mark made above. Make 2 marks where mounting screws will be placed as shown below. Drill hole at each of the marks. (You may substitute other style mounting anchors or screws if desired). Place anchors into the holes made. Place mounting plate over

holes and secure to mounting surface using screws as shown below.