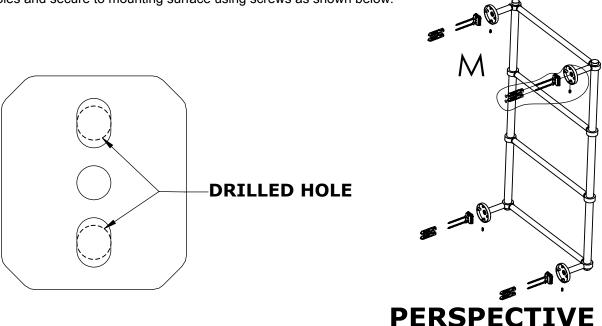

#### Step 1: Drill holes in Wall for screw anchors and attach Mounting Plate to Wall

Determine your desired location for installation and make a mark for the location of the mounting plate. Remove mounting plate from backplate by loosening set screw in backplate as pictured below. Place center hole of mounting plate over mark made above. Make 2 marks where mounting screws will be placed as shown below. Drill hole at each of the marks. (You may substitute other style mounting anchors or screws if desired). Place anchors into the holes made. Place mounting plate over

holes and secure to mounting surface using screws as shown below.

### **PERSPECTIVE**

**DETAIL N**