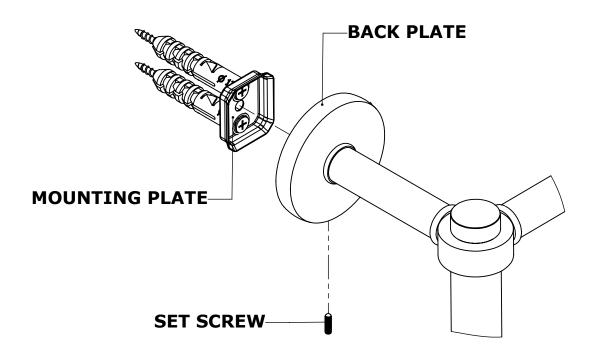

#### **Step 2:** Attach Bracket to Mounting Plate.

Place bracket on mounting plate and secure by tightening set screw as shown below.